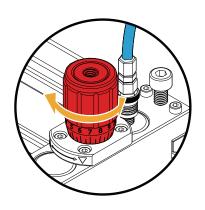

## Depth adjust

Using depth adjust screw can easily control down stroke overlap distance between top and bottom blade, it is helpful for overlap compensation when blade wear.