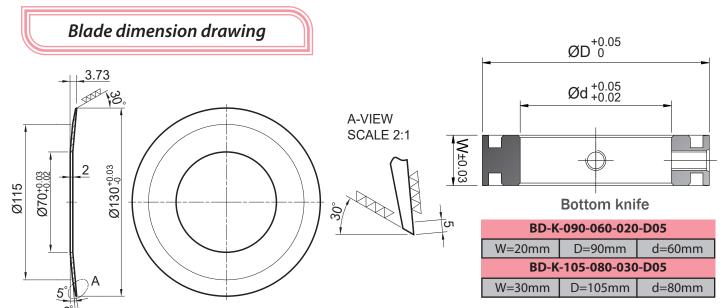

### » Specification

- Min. slitting width: 65mm
- Max. slitting speed: 1000M/min (1)
- Down stroke range: 0~25mm
- Side contact range: 0~3mm
- Top blade dia.: ø130mm
- Guide-bar: GB01/GB02/GB04

(1) Max slitting speed depends on different material and the condition will be changed