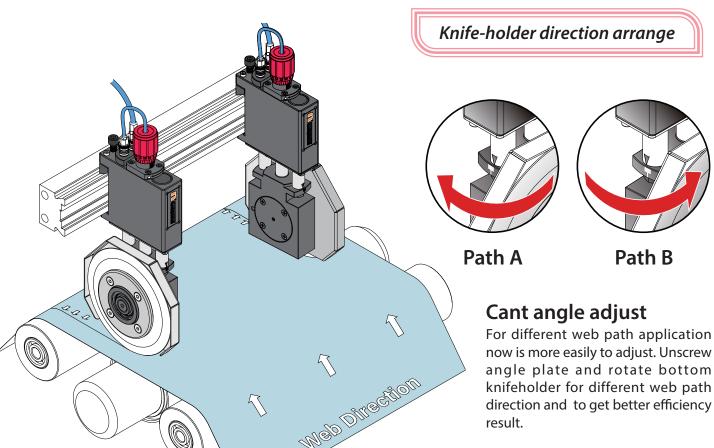

# Different web path arrange

#### **Different Web Path**

Easily changeable cant angle can is for different web path direction application, in order to obtain better slitting effect corrcet cant angle setup is very important!!