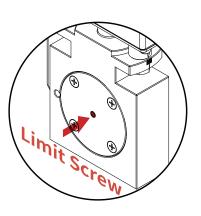

#### Side contact limit

Behind the bottom knife-holder have limit screw can be adjust side contact stroke, proper side stroke setting will extend blade life time and getting better slitting edge.