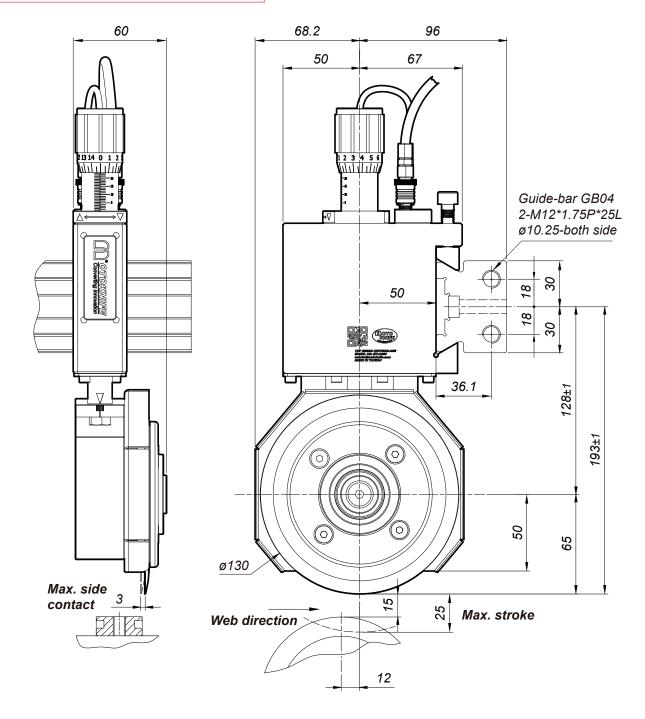

### » Specification

- Min. slitting width: 65mm
- Max. slitting speed: 1000M/min (1)
- Down stroke range: 0~25mm
- Side contact range: 0~3mm
- Top blade dia.: ø130mm
- Guide-bar: GB01/GB02/GB04

(1) Max slitting speed depends on different material and the condition will be changed

## Depth adjust

Using depth adjust screw can easily control down stroke overlap distance between top and bottom blade, it is helpful for overlap compensation when blade wear.

#### Side contact limit

Behind the bottom knife-holder have limit screw can be adjust side contact stroke, proper side stroke setting will extend blade life time and getting better slitting edge.