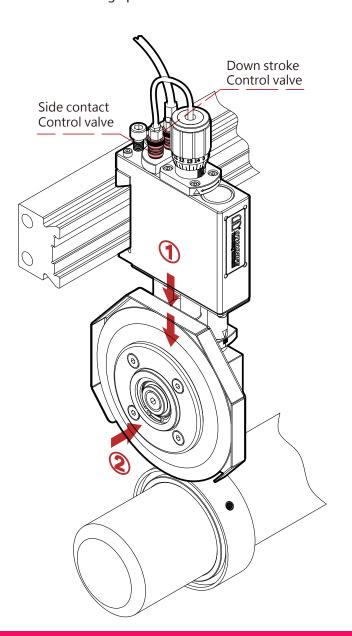

# Individual valve control

More convenient for down stroke and side contact individual valve control, it can be operation under automatic action or separate when arrange position.

#### Side contact limit

Behind the bottom knife-holder have limit screw can be adjust side contact stroke, proper side stroke setting will extend blade life time and getting better slitting edge.