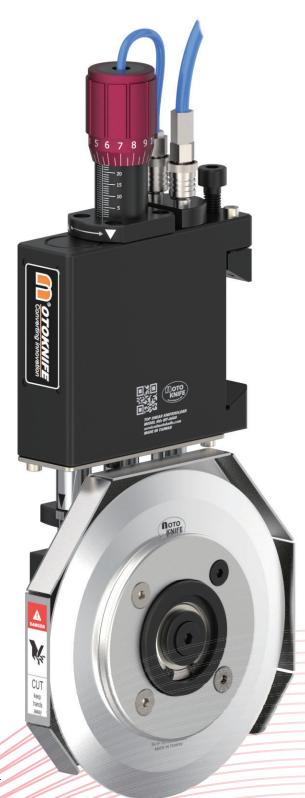

# Pneumatic Shear Knifeholder MT-A660-BU130

the pneumatic shear-type knife-holder equips two sets of the manual valve which able to individually or be linked to control the downstroke and sidestroke. Our patented knife-holder body is made of high-strength 6061 aluminum alloy, can provide stable downforce pressure by three-cylinder robust design, reaching the perfect slitting effect. MT-A660 can well-handle the adjustment of the cant angle for the different material path direction, also strengthen the structure to ensure the consistency of the slitting quality.

With high rigidity knife-holder and the 130mm blade, MT-A660 knife-holder is ideally suited for paper, plastic film, non-woven fibers, and others converting industry material.

#### » Feature

- Min slitting width 65mm
- Patented self flow control
- Micro down stroke adjustment
- · Individual contorl valve
- Cant angle adjustment
- Patented structure design