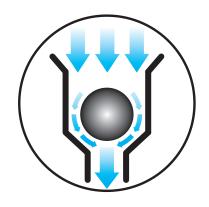

#### Internal air flow control

Patent design with internal air flow control, you can directly connect air source without air throttle valve and never worry too much air flow to damage blade!!