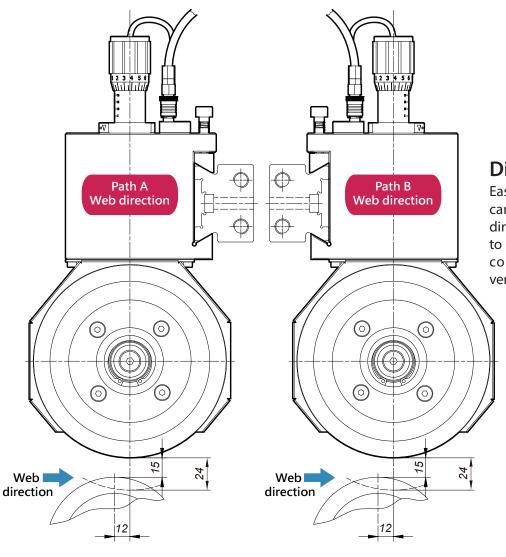

# Different web path arrange

#### **Different Web Path**

Easily changeable cant angle can is for different web path direction application, in order to obtain better slitting effect corrcet cant angle setup is very important!!